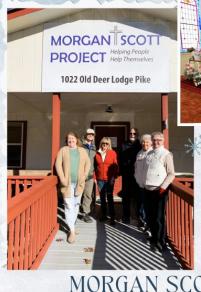

MORGAN SCOTT PROJECT CHRISTMAS BASKET DELIVERY!

A group of servant-hearted people from SCM braved the cold and had a wonderful time delivering 100 gift baskets & \$1,000 to the Morgan Scott project at Deer Lodge! Many people were so blessed! Thank you to Patty Crowder, Margo Hinsdale, Gary Gilmore, Wanda McCarter, and Dave Grant for your service to others that day!