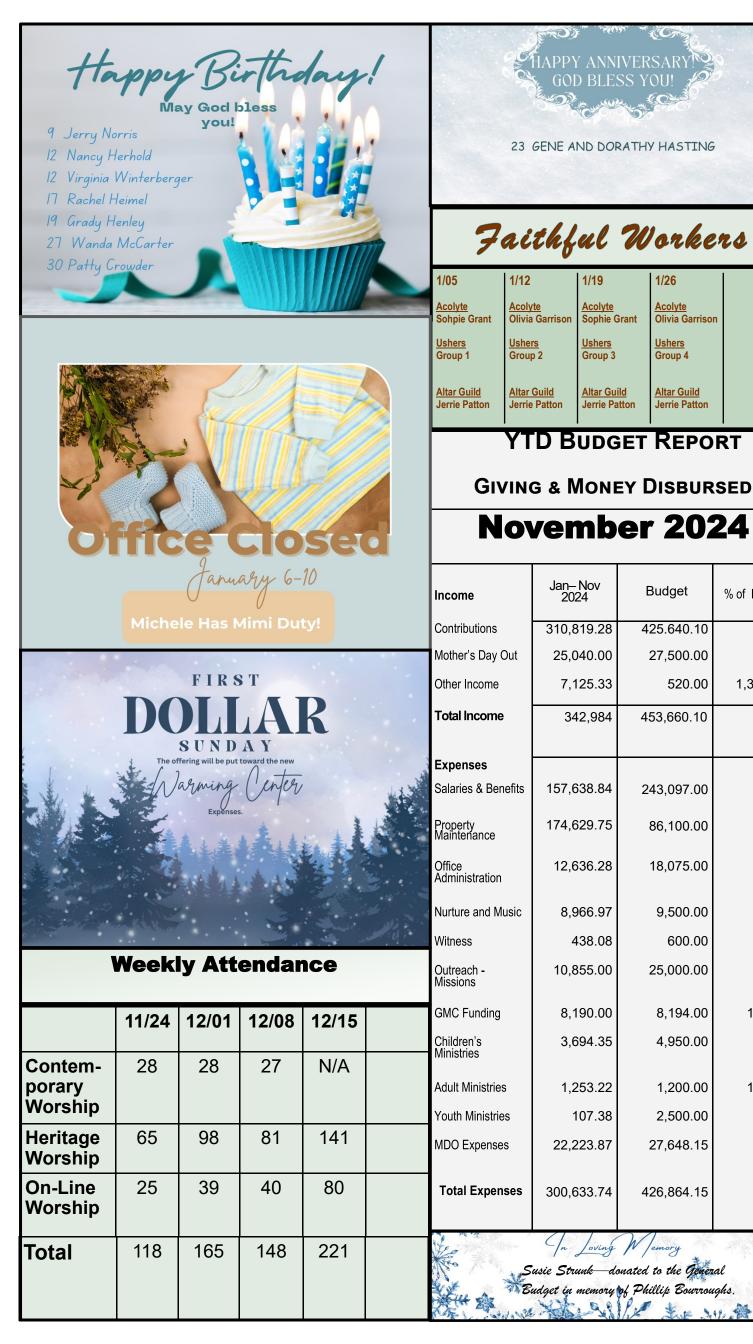

% of Budget

73.0%

91.1%

75.6%

75.6%

88.7%

69.9%

94.4%

73.0%

43.4%

100.0%

74.6%

104.4%

4.3%

80.4%

70.4%

1,370.3%

A festive and deeply spiritual time was had at the Circle of Love gathering on December  $3rd \cdot We$  heard a wonderful tribute to precious saint who has gone to be with the Lord, and were blessed by devotional thoughts by one of our sisters  $\cdot$  We ended the night with a service project to benefit the community  $\cdot$  What a great way to celebrate this season of giving, and honoring the ultimate gift ever given, Jesus Christ the Savior  $\cdot \cdot$ 