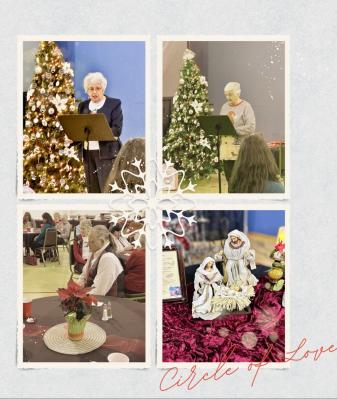

1,370.3%

A festive and deeply spiritual time was had at the Circle of Love gathering on December  $3rd \cdot We$  heard a wonderful tribute to precious saint who has gone to be with the Lord, and were blessed by devotional thoughts by one of our sisters  $\cdot$  We ended the night with a service project to benefit the community  $\cdot$  What a great way to celebrate this season of giving, and honoring the ultimate gift ever given, Jesus Christ the Savior  $\cdot \cdot$ 